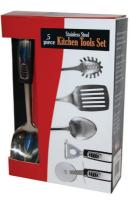

alla

am

-

112-208 🙆 🚽 🌆



## 112-202 5 PC Kitchen Essential Set

Case Pack : 24 pc / 2.65 cft (0.075 cbm)

This set included Can Opener, Pizza Wheel, Grater, Ice-cream Scoop, Peeler

## 112-208 5 PC Kitchen Essential Set

Case Pack : 24 pc / 2.65 cft (0.075 cbm)

This set included Bottle Opener, Pizza Wheel, Cake Server, Ice-cream Sccop, Mellon Baller





## 112-209 5 PC Kitchen Essential Set

Case Pack : 12 pc / 2.20 cft (0.062 cbm)

This set included Slotted Turner, Pasta Fork, Basting Spoon, Peeler, Pizza Wheel

112-209

112-202



## 112-265 6PC Kitchen Essential Set

Case Pack : 12pc / 2.28 cft (0.064 cbm)

This set included Sicssors, Pizza wheel, Ice-cream Scoop, Peeler, Cake Server, Grater and Plastic Revolving Stand