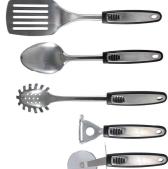

## 112-209 5 PC Kitchen Essential Set

Case Pack : 12 pc / 2.20 cft (0.062 cbm)

This set included Slotted Turner, Pasta Fork, Basting Spoon, Peeler, Pizza Wheel

112-209

112-202