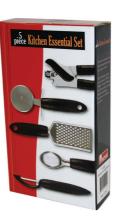

## 112-208 5 PC Kitchen Essential Set

Case Pack : 24 pc / 2.65 cft (0.075 cbm)

This set included Bottle Opener, Pizza Wheel, Cake Server, Ice-cream Sccop, Mellon Baller