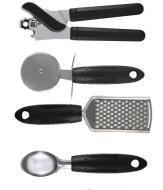

## 112-202 5 PC Kitchen Essential Set

Case Pack : 24 pc / 2.65 cft (0.075 cbm)

This set included Can Opener, Pizza Wheel, Grater, Ice-cream Scoop, Peeler