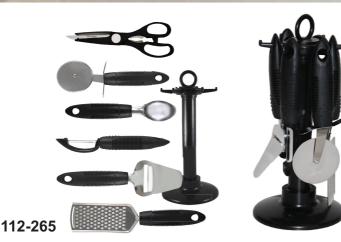

## 112-265 6PC Kitchen Essential Set

Case Pack : 12pc / 2.28 cft (0.064 cbm)

This set included Sicssors, Pizza wheel, Ice-cream Scoop, Peeler, Cake Server, Grater and Plastic Revolving Stand