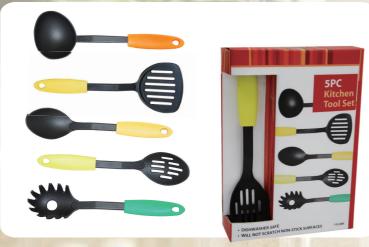

### 112-285 5 PC Kitchen Tool Set

### Case Pack:

This set included Soup Ladle, Spaghetti Fork, Slotted Spoon, Basting Spoon, Slotted Turner