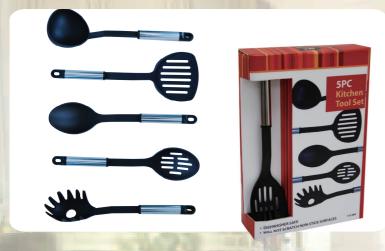

# 112-284 5 pc Kitchen Tool Set

#### Case Pack:

This set included Soup Ladle, Spaghetti Fork, Slotted Spoon, Basting Spoon, Slotted Turner