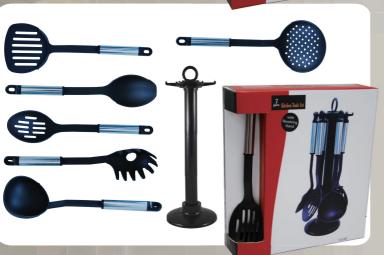

## 112-287 7 PC Kitchen Tool Set

#### Case Pack:

This set included Jumbo Turner, Basting Spoon, Slotted Spoon, Pasta Fork, Ladle, Skimmer and revolving Stand