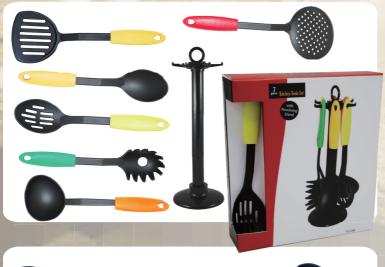

## 112-286 7 PC Kitchen Tool Set

#### Case Pack:

This set included Jumbo Turner, Basting Spoon, Slotted Spoon, Pasta Fork, Ladle, Skimmer and revolving Stand

- 10-