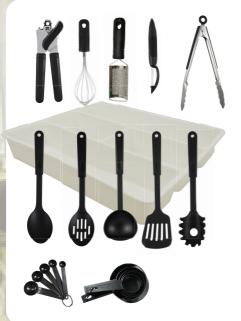

### 112-277 21 pc Kitchen Utensil Set

#### Set includes:

Can opener, Ballon Whisk, Grater, Peeler, Locking tongs, Basting spoon, slotted spoon, Ladle, slotted turner, Paster Fork, 5 pcs measuring cup and 5 pcs measuring spoon and tray

Case Pack: 6 pc / 2.20 cft (0.062 cbm) 2706 pc / 20 5610 pc / 40ft 6576 pc / 40ft HQ