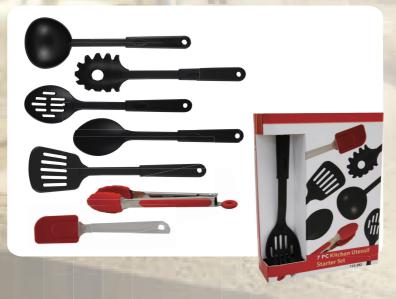

## 112-282 7 PC Kitchen Utensil Started Set

#### Case Pack:

This set included Soup Ladle, Spaghetti Fork, Slotted Spoon, Basting Spoon, Slotted Turner, Silicon Tongs, Silicon Scrapers