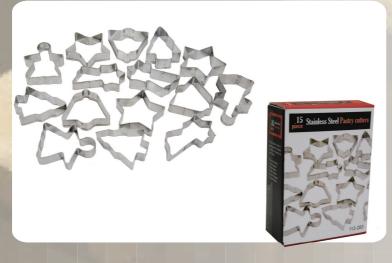

# 112-283 15PC Stainless Steel Pastry Cutters

#### Case Pack:

This set included 3 x tree shapes, 3 x bell shapes, 3 x star shapes, 3 x comet shapes, 3 x angel shapes