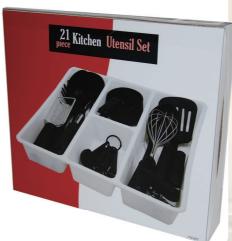

### 112-277 21 pc Kitchen Utensil Set

#### Set includes:

Can opener, Ballon Whisk, Grater, Peeler, Locking tongs, Basting spoon, slotted spoon, Ladle, slotted turner, Paster Fork, 5 pcs measuring cup and 5 pcs measuring spoon and tray

Case Pack: 6 pc / 2.20 cft (0.062 cbm) 2706 pc / 20 5610 pc / 40ft 6576 pc / 40ft HQ