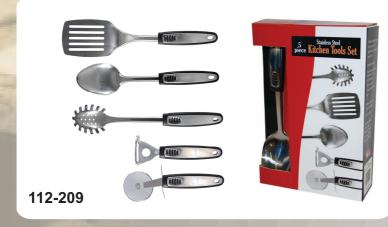

## 112-209 5 PC Kitchen Essential Set

Case Pack: 12 pc / 2.20 cft (0.062 cbm)

This set included Slotted Turner, Pasta Fork, Basting Spoon, Peeler, Pizza Wheel