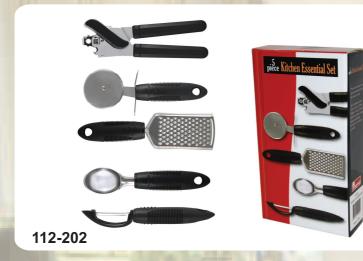

## 112-202 5 PC Kitchen Essential Set

Case Pack: 24 pc / 2.65 cft (0.075 cbm)

This set included Can Opener, Pizza Wheel, Grater, Ice-cream Scoop, Peeler