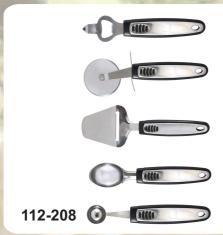

## 112-208 5 PC Kitchen Essential Set

Case Pack: 24 pc / 2.65 cft (0.075 cbm)

This set included Bottle Opener, Pizza Wheel, Cake Server, Ice-cream Sccop, Mellon Baller