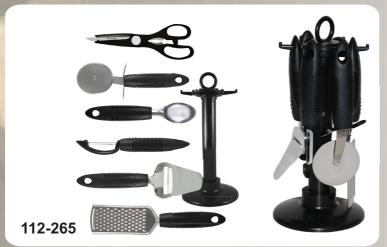

## 112-265 6PC Kitchen Essential Set

Case Pack: 12pc / 2.28 cft (0.064 cbm)

This set included Sicssors, Pizza wheel, Ice-cream Scoop, Peeler, Cake Server, Grater and Plastic Revolving Stand